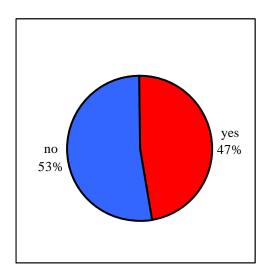

Of the 282 reports requested, a total of 227 were received. Details of these companies (including industry sector) are given in Appendix 4.

Of the 227 reports analysed, just less than half (107) reported on health and safety matters, as shown in Figure 1.

 $\label{eq:figure 1-Number of companies reporting health and safety information in their annual report$ 

As might be expected, companies in some industry sectors were more likely to report on health and safety issues than others, as shown in Table 1 and Figure 2. Without exception, all companies in the chemical, oil and gas and tobacco industries reported on health and safety. Companies in the construction and building materials, utilities (electricity and water), engineering, pharmaceutical and transport sectors were also well represented. Speciality and other finance, investment companies, and software and computer industries, however, were poorly represented.