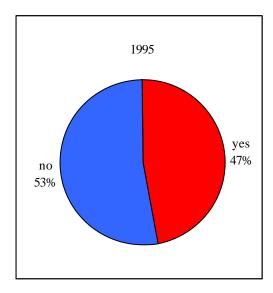

Of the 2001 FTSE 100 companies (based on June 2001 listings), 52 are in the current UK top 350. Our comparison was therefore based on the 1995 FTSE 100 companies with these 52 company annual reports only (as detailed in Appendix 3).

In 1995, 47 of the FTSE 100 companies (47%) reported on health and safety in their annual report. This can be compared with the 31 (out of 52 2001 FTSE 100/UK top 350) companies (60%) who currently report health and safety issues. This is illustrated in Figure 4.

Figure 4 – Comparison of health and safety reporting in 1995 and 2001

It can be concluded, therefore, that based on our comparison there has been an increase (of 13%) in the number of companies including health and safety information in their annual reports since 1995.