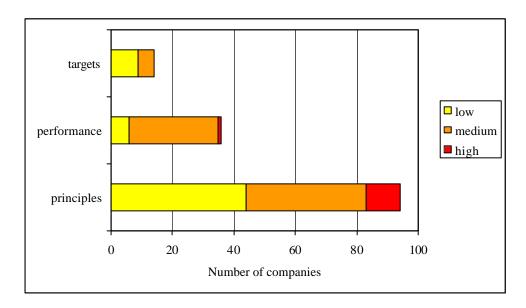

To identify the quality of information presented, the text of these 107 reports was analysed further. Of particular interest was information on health and safety:

- principles
- performance
- targets.

Details of the quality (low, medium or high, as detailed in Section 2.1) of information presented in the reports analysed is given in Appendix 5 and is summarised below in Figure 3.

Figure 3 – Quality of health and safety information presented

Of the 107 reports analysed, 94 (88%) companies detailed information specifically on their health and safety principles. For those companies that did report on principles, the quality of information in the majority of instances was low (44) or medium (39). Only 11 reports were rated as high quality. Most reports included the broad context of the company's policy, as well as information on progress towards achieving a high standard of health and safety. Very few company reports, however, detailed the significant risks faced by employees, arrangements for consulting employees, or health and safety goals, as recommended by the HSE.

In terms of health and safety performance, 36 (34%) companies included such information in their annual report, most commonly in the form of the number of injuries, accidents and fatalities. Additionally, several company reports also presented data on the number of lost employee days due to injuries and accidents, as well as details of safety audits and information on health and safety awards won. The majority of performance information detailed was of a medium quality (29). A total of 6 reports were rated as low quality, and only 1 as high quality.

Fourteen (13%) of the reports analysed presented health and safety target information. The quality of this information was generally low (9), often in the form of a broad statement. Only 5 companies actually specified a numeric target, and were therefore given a medium quality rating.