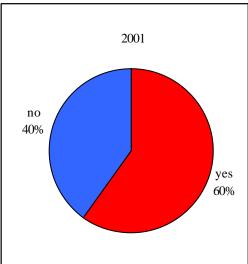

In 1995, 47 of the FTSE 100 companies (47%) reported on health and safety in their annual report. This can be compared with the 31 (out of 52 2001 FTSE 100/UK top 350) companies (60%) who currently report health and safety issues. This is illustrated in Figure 4.

Figure 4 – Comparison of health and safety reporting in 1995 and 2001

It can be concluded, therefore, that based on our comparison there has been an increase (of 13%) in the number of companies including health and safety information in their annual reports since 1995.

Based on our comparison there has been a slight increase since 1995 in the number of companies reporting health and safety information in their annual report. In 1995, 47% of (FTSE 100) companies reported on health and safety in their annual report (based on the findings of a study conducted by Disaster Action). This can be compared with the 60% of companies who currently report health and safety issues (based on year-2001 FTSE 100 companies who are also UK top 350 constituents).