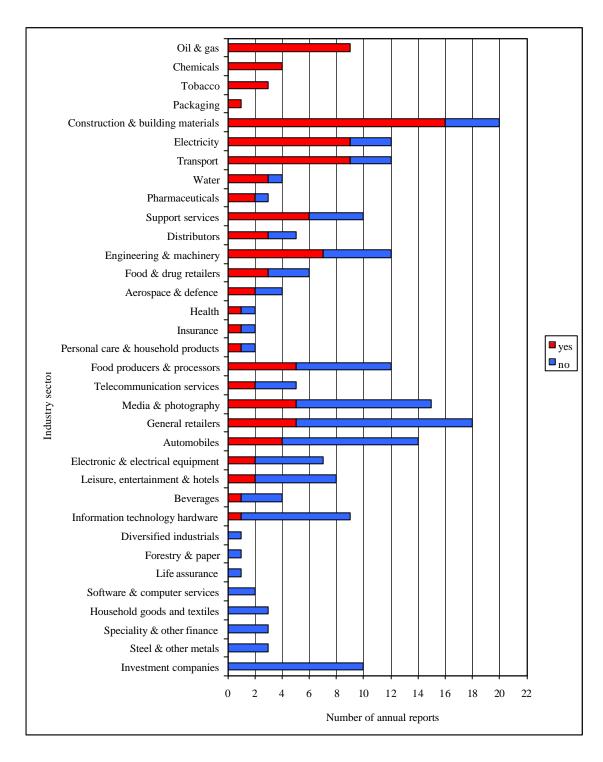

 $\label{eq:figure 1-Number of companies reporting health and safety information in their annual report$ 

As might be expected, companies in some industry sectors were more likely to report on health and safety issues than others, as shown in Table 1 and Figure 2. Without exception, all companies in the chemical, oil and gas and tobacco industries reported on health and safety. Companies in the construction and building materials, utilities (electricity and water), engineering, pharmaceutical and transport sectors were also well represented. Speciality and other finance, investment companies, and software and computer industries, however, were poorly represented.

| Industry sector                    | No. of<br>companies<br>reporting<br>health & safety | No. of<br>companies in<br>sector | %   |
|------------------------------------|-----------------------------------------------------|----------------------------------|-----|
| Oil & gas                          | 9                                                   | 9                                | 100 |
| Chemicals                          | 4                                                   | 4                                | 100 |
| Tobacco                            | 3                                                   | 3                                | 100 |
| Packaging                          | 1                                                   | 1                                | 100 |
| Construction & building            | 16                                                  | 20                               | 80  |
| materials                          |                                                     |                                  |     |
| Electricity                        | 9                                                   | 12                               | 75  |
| Transport                          | 9                                                   | 12                               | 75  |
| Water                              | 3                                                   | 4                                | 75  |
| Pharmaceuticals                    | 2                                                   | 3                                | 67  |
| Support services                   | 6                                                   | 10                               | 60  |
| Distributors                       | 3                                                   | 5                                | 60  |
| Engineering & machinery            | 7                                                   | 12                               | 58  |
| Food & drug retailers              | 3                                                   | 6                                | 50  |
| Aerospace & defence                | 2                                                   | 4                                | 50  |
| Health                             | 1                                                   | 2                                | 50  |
| Insurance                          | 1                                                   | 2                                | 50  |
| Personal care & household products | 1                                                   | 2                                | 50  |
| Food producers & processors        | 5                                                   | 12                               | 42  |
| Telecommunication services         | 2                                                   | 5                                | 40  |
| Media & photography                | 5                                                   | 15                               | 33  |
| General retailers                  | 5                                                   | 18                               | 28  |
| Automobiles                        | 4                                                   | 14                               | 28  |
| Electronic & electrical equipment  | 2                                                   | 7                                | 28  |
| Leisure, entertainment & hotels    | 2                                                   | 8                                | 25  |
| Beverages                          | 1                                                   | 4                                | 25  |
| Information technology hardware    | 1                                                   | 9                                | 11  |
| Diversified industrials            | 0                                                   | 1                                | 0   |
| Forestry & paper                   | 0                                                   | 1                                | 0   |
| Life assurance                     | 0                                                   | 1                                | 0   |
| Software & computer services       | 0                                                   | 2                                | 0   |
| Household goods and textiles       | 0                                                   | 3                                | 0   |
| Speciality & other finance         | 0                                                   | 3                                | 0   |
| Steel & other metals               | 0                                                   | 3                                | 0   |
| Investment companies               | 0                                                   | 10                               | 0   |

 $\label{thm:companies} Table~1-Number~of~companies~reporting~on~health~and~safety~(organised~by~industry~sector)$ 

Figure 2 - Number of companies reporting on health and safety (organised by industry sector)